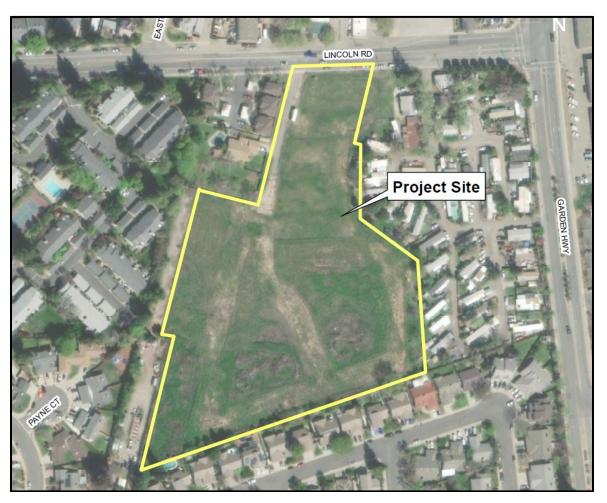

**Project Location:** The property is located on the south side of Lincoln Road approximately 550 feet west of Garden Highway. (Assessor's Parcel Numbers 54-183-020, -021 and -022).

For additional information, please contact the Planning Division at <a href="mailto:developmentservices@yubacity.net">developmentservices@yubacity.net</a>.

## **Development Services**

**Figure 1: Location Map**Rivers Edge Apartments, Development Plan 21-01